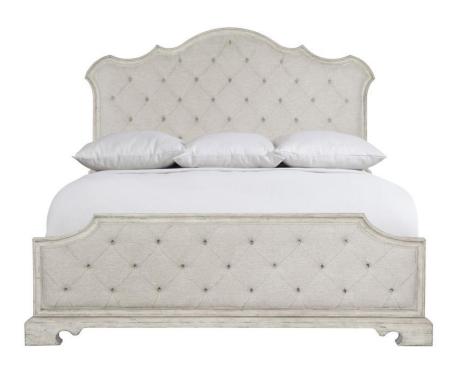

# Mirabelle Panel Bed Queen

# **Pieces Shown**

304FR07 Footboard/Side Rails 304H07 Headboard

#### **Features**

- · Cotton finish
- Shaped wood-framed headboard and footboard with inset button-tufted upholstered panel with welt
- Wood side rails
- Five wood slat support system with adjustable center supports
- Specifications subject to change without notice