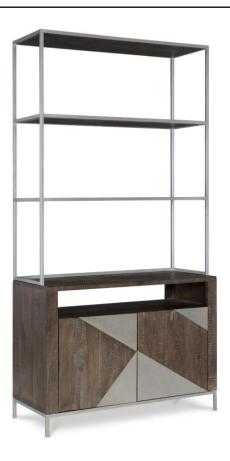

#### **Pieces Shown**

303882B Eastman Door Chest 303884B Eastman Deck

## **Dimensions**

W: 44.75 in D: 19 in H: 88 in W: 113.67 cm D: 48.26 cm H: 223.52 cm

## **Finishes**

Wood: Sable Brown

#### **Features**

- Bunching console: Sable Brown finish. Open compartment beneath top. Two push-to-open, soft/self-closing doors with recessed steel overlays on door fronts in Gray Mist finish. Behind each door is one adjustable/removable shelf, ventilation holes, one grommet hole with cover in back panel and bottom shelf surface. Tubular Steel base in Gray Mist finish. Center metal support leg.
- Metal Deck: Steel frame in painted Gray Mist finish with inset Sable Brown finished wood top and shelves. Two shelves. Anti-tip kit, felt tabs and attachment hardware.
- · Adjustable glides
- · Anti-tip kit
- Specifications subject to change without notice