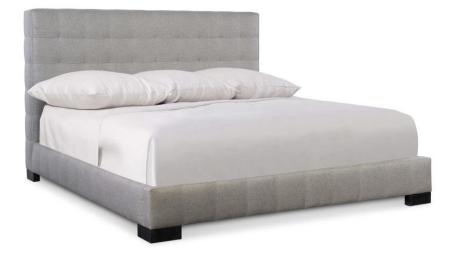

## **Pieces Shown**

303FR5C LaSalle Footboard/Side Rails 303H65C LaSalle Headboard

## Features

- Upholstered headboard, footboard and side rails with stitched, lightly tufted grid pattern
- Exposed wood feet in Cinder finish
- Five wood slat support system with adjustable center supports
- Specifications subject to change without notice