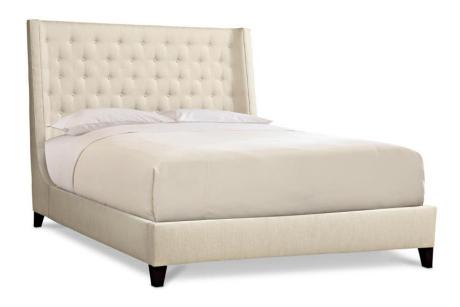

# Maxime Fabric Shelter Bed King

# **Pieces Shown**

323FR6Q Maxime Footboard/Side Rails 323H76Q Maxime Headboard

#### **Dimensions**

W: 85 in D: 94.63 in H: 68.50 in W: 215.9 cm D: 240.36 cm H: 173.99 cm

SH: 7.50 in SH: 19.05 cm

#### **Finishes**

Wood: Espresso Upholstered Bed

### **Features**

- Fully upholstered bed with buttoned panel and welt on headboard only
- Espresso finish on feet
- Three slat support system with adjustable center supports
- Specifications subject to change without notice