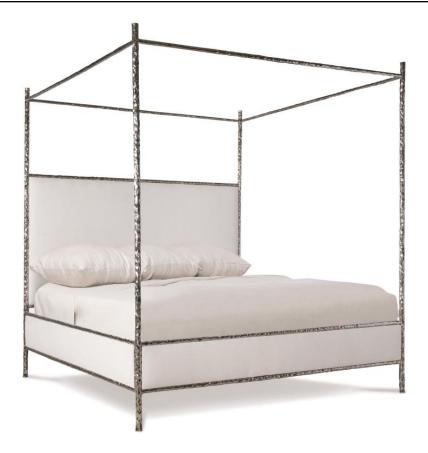

# Odette Fabric Canopy Bed King

## **Pieces Shown**

396HF89 Odette Headboard/Footboard 396P89 Odette Canopy 396R89 Odette Side Rails

## **Dimensions**

W: 81.50 in D: 85.38 in H: 91.88 in W: 207.01 cm D: 216.87 cm H: 233.38 cm

SH: 10.5 in SH: 26.67 cm

#### **Features**

- Hammered textured polished stainless steel canopy bed in Nickel finish
- Headboard, footboard and side rails with inset upholstered panel
- Three slat support system with adjustable center supports
- · Specifications subject to change without notice