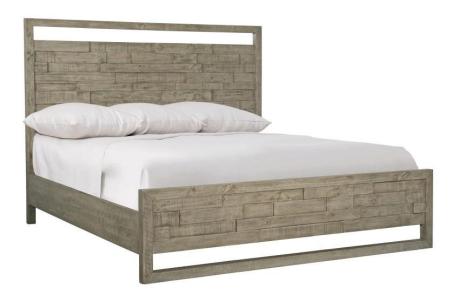

# Shaw Panel Bed King

### **Pieces Shown**

398FR3G Shaw Footboard/Side Rails 398H03G Shaw Headboard

#### **Dimensions**

W: 80 in D: 86.50 in H: 60 in

W: 203.2 cm D: 219.71 cm H: 152.4 cm

SH: 9 in SH: 22.86 cm

#### **Finishes**

Wood: Morel

#### **Features**

- Wood-framed headboard and footboard with inset panels of random lengths and widths
- Wood side rails
- Morel finish
- Five wood slat support system with adjustable center supports
- Reclaimed pine planks may include nail holes and other natural markings
- Due to the nature of the materials, each piece will be unique
- Part of the Highland Park collection, winner of an ISFD Pinnacle Award for product design.
- Specifications subject to change without notice