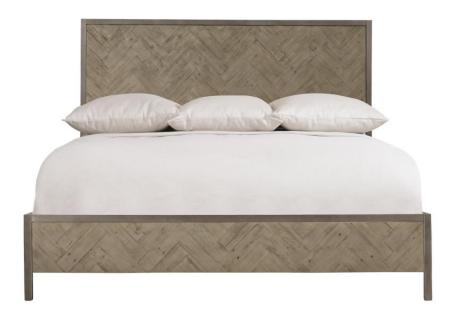

## Milo Panel Bed King

#### ltem

398F09G, 398H09G

## **Pieces Shown**

398F09G Milo Footboard/Side Rails 398H09G Milo Headboard

#### **Finishes**

Wood: Morel

Metal: Glazed Silver

#### **Features**

- Tubular Steel and sheet metal frame in Glazed Silver finish
- Headboard, footboard and side rails with solid wood overlays in herringbone pattern
- · Morel finish
- Five wood slat support system with adjustable center supports
- Reclaimed pine planks may include nail holes and other natural markings
- Due to the nature of the materials, each piece will be unique
- Part of the Highland Park collection, winner of an ISFD Pinnacle Award for product design.
- · Specifications subject to change without notice