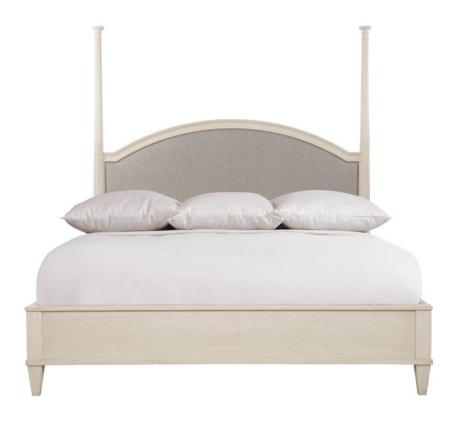

# Allure Poster Bed Queen

## **Pieces Shown**

399FR07 Footboard/Side Rails 399H07 Headboard

#### **Finishes**

Wood: Manor White

## **Fabrics**

Body: B496

#### **Features**

- Wood on headboard, footboard, side rails and posts in Manor White finish
- · Inset upholstered panel with welt on headboard
- Five wood slat support system with adjustable center supports
- Specifications subject to change without notice