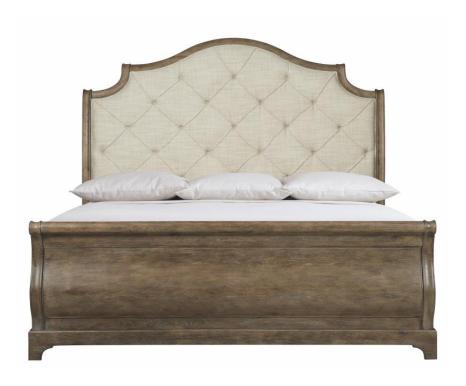

# Rustic Patina Sleigh Bed King

### **Pieces Shown**

387FR3D Footboard/Side Rails 387H33D Headboard

#### **Finishes**

Wood: Peppercorn

#### **Fabrics**

Body: B474

#### **Features**

- Wood-framed sleigh headboard, and wood sleigh footboard and side rails all in Peppercorn finish
- Headboard has inset upholstered, button-tufted panel with
  welt
- Five wood slat support system with adjustable center supports
- · Also available in Sand finish
- Specifications subject to change without notice