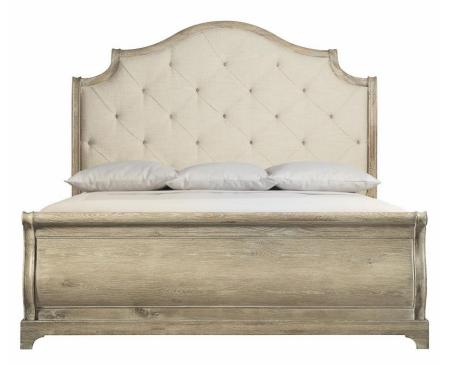

# Rustic Patina Sleigh Bed King

### **Pieces Shown**

387FR33 Footboard/Side Rails 387H33 Headboard

### Dimensions

W: 81.50 in D: 96.31 in H: 74 in W: 207.01 cm D: 244.63 cm H: 187.96 cm SH: 6.38 in SH: 16.21 cm

### Finishes

Wood: Sand

### Fabrics

Body: B452

### Features

- Wood-framed sleigh headboard and wood sleigh footboard and side rails, all in Sand finish
- Headboard has inset upholstered, button-tufted panel with welt
- Five wood slat support system with adjustable center supports
- Also available in Peppercorn finish
- Specifications subject to change without notice