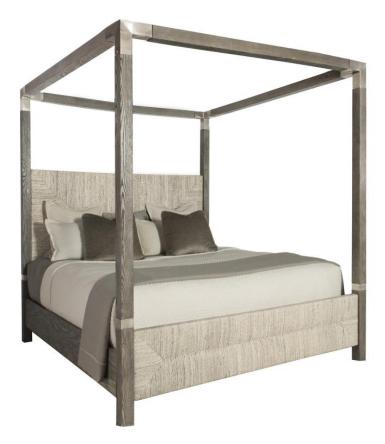

# Palma Canopy Bed King

#### **Pieces Shown**

369HF59 Palma Headboard/Footboard 369MTL Palma Metal Components 369P59 Palma Canopy 369R59 Palma Side Rails

#### Dimensions

W: 81 in D: 88 in H: 90 in W: 205.74 cm D: 223.52 cm H: 228.6 cm SH: 7.75 in SH: 19.68 cm

### Finishes

Wood: Rustic Grey

#### Features

- Wood-framed headboard and footboard of oak solids and rustic flat-cut white oak veneers in Rustic Grey finish
- Woven abaca headboard and footboard panel in light grey wash finish
- · Wood canopy and side rails in Rustic Grey finish
- Tubular steel collars and brackets in Tarnished Nickel finish
- · Three slat support system with adjustable center supports
- Specifications subject to change without notice