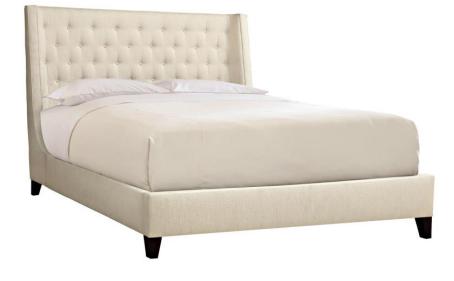

# Maxime Fabric Shelter Bed King Express Ship

## **Pieces Shown**

323FR6Q Maxime Footboard/Side Rails 323H66Q Maxime Headboard

## Dimensions

W: 85 in D: 93.50 in H: 57.50 in W: 215.9 cm D: 237.49 cm H: 146.05 cm SH: 7.5 in SH: 19.05 cm

## Finishes

Wood: Espresso Upholstered Bed

## Features

- Fully upholstered bed with buttoned panel and welt on headboard only
- Fully upholstered footboard and side rails
- Espresso finish on feet
- Three slat support system with adjustable center supports
- · Specifications subject to change without notice