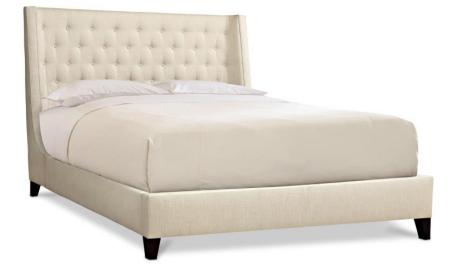

# Maxime Fabric Shelter Bed Queen

## **Pieces Shown**

323FR4Q Maxime Footboard/Side Rails 323H64Q Maxime Headboard

### Dimensions

W: 69 in D: 93.50 in H: 57.50 in W: 175.26 cm D: 237.49 cm H: 146.05 cm SH: 7.5 in SH: 19.05 cm

### **Finishes**

Wood: Espresso Upholstered Bed

#### Features

- Fully upholstered bed with buttoned panel and welt on headboard only
- · Fully upholstered footboard and side rails
- Espresso finish on feet
- Three slat support system with adjustable center supports
- · Specifications subject to change without notice