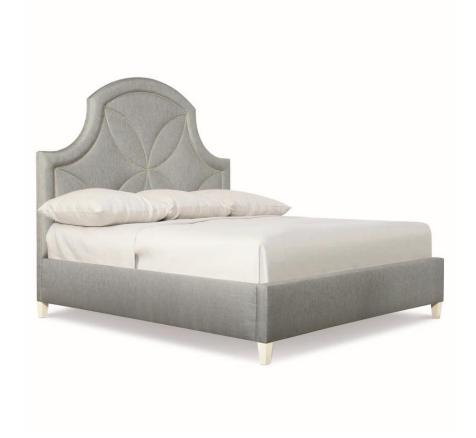

## Calista Panel Bed King

#### Item

388FR03, 388H03

### **Pieces Shown**

388FR03 Footboard/Side Rails 388H03 Headboard

#### **Dimensions**

W: 82.25 in D: 88.50 in H: 76 in

W: 208.91 cm D: 224.79 cm H: 193.04 cm

SH: 10.25 in SH: 26.04 cm

#### **Finishes**

Wood: Silken Pearl

#### **Fabrics**

Body: B477

#### **Features**

- Shaped upholstered headboard with decorative nailhead trim
- Upholstered footboard and side rails no nailhead trim
- · Five wood slat support system with adjustable supports
- · Silken Pearl finish on feet
- Specifications subject to change without notice