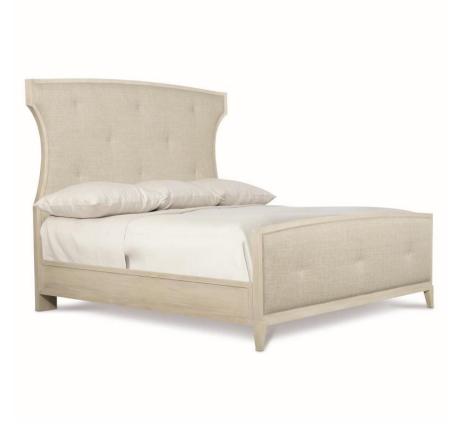

# East Hampton Panel Bed Queen

# **Pieces Shown**

395FR64 Footboard/Side Rails 395H64 Headboard

#### **Dimensions**

W: 69.88 in D: 87.13 in H: 66 in

W: 177.5 cm D: 221.31 cm H: 167.64 cm

SH: 7.75 in SH: 19.68 cm

#### **Finishes**

Wood: Cerused Linen

## **Fabrics**

Body: B472

## **Features**

- Ash wood-framed headboard and footboard, along with side rails and feet in Cerused Linen finish
- Exposed wood-framed headboard and footboard with inset upholstered panel with button-tufting and welt
- Headboard curves slightly inward, creating a shelter effect
- Wood veneered side rails
- Five wood slat support system with adjustable supports
- Specifications subject to change without notice