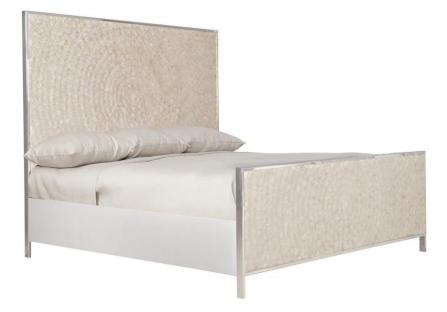

### **Pieces Shown**

386F09 Helios Footboard 386H09 Helios Headboard 386R09 Helios Side Rails

#### Features

- Polished stainless steel framed headboard and footboard with inset capiz shell panel in starburst pattern
- Back of footboard is painted white
- Wood side rails in Pure White finish
- · Three slat support system with adjustable center supports
- · Specifications subject to change without notice