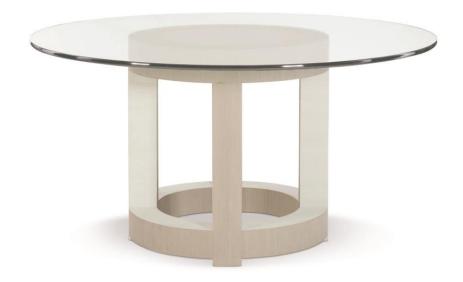

# **Axiom Dining Table**

#### Item

381773, 998054P

## **Pieces Shown**

381773 Dining Table Base 998054P Dining Table Top

### **Dimensions**

W: 54 in D: 54 in H: 30 in

W: 137.16 cm D: 137.16 cm H: 76.2 cm

### **Finishes**

Wood: Linear Grey Wood: Linear White

#### **Features**

- Clear 5/8" (non-tempered) glass dining table top with eased edge
- Poplar solids and engineered faux anigre veneers
- Base has four leg posts and connecting circular top and base
- Linear Gray finish on interior and exterior face, including top surface of circular top
- Linear White finish on underside of top, both sides of leg posts and top surface of circular base
- · Adjustable glides
- Specifications subject to change without notice