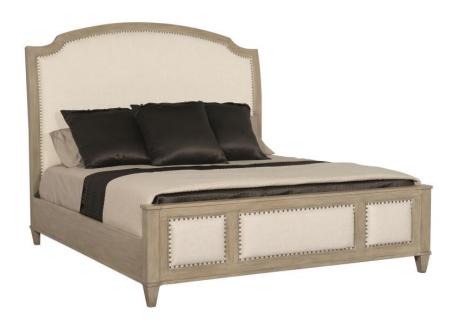

# Santa Barbara Panel Bed King

## **Pieces Shown**

385FR66 Footboard/Side Rails 385H66 Headboard

#### **Dimensions**

W: 80.75 in D: 93.63 in H: 70 in W: 205.1 cm D: 237.82 cm H: 177.8 cm

SH: 8.63 in SH: 21.92 cm

#### **Features**

- Wood-framed headboard and footboard in Sandstone finish with inset upholstered panels with nailhead trim border
- · Wood side rails in Sandstone finish
- Three slat support system with center adjustable supports
- Specifications subject to change without notice