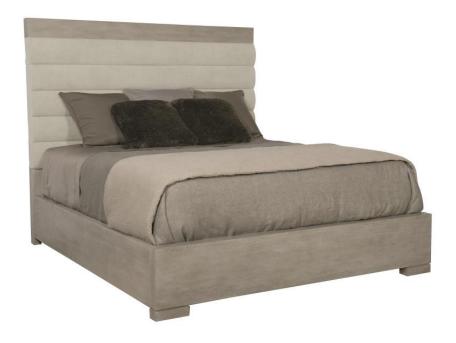

# Linea Panel Bed King

### **Pieces Shown**

384FR6G Footboard/Side Rails 384H66G Headboard

#### **Dimensions**

W: 82 in D: 89 in H: 70 in

W: 208.28 cm D: 226.06 cm H: 177.8 cm

SH: 8 in SH: 20.32 cm

#### **Finishes**

Wood: Cerused Greige

#### **Fabrics**

Body: B427

#### **Features**

- Wood-framed headboard and footboard in Cerused Greige finish with three inset upholstered panels
- Wood side rails in Cerused Greige
- Three slat support system with center adjustable supports
- Part of the Linea collection, winner of an ISFD Pinnacle Award for product design.
- Specifications subject to change without notice