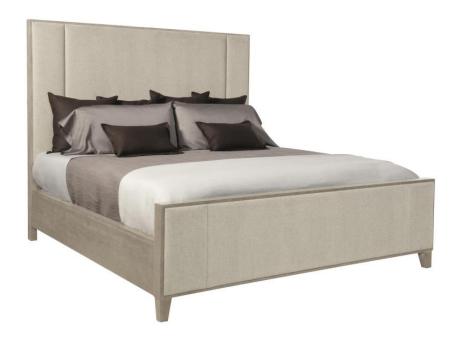

#### Item

384FR3G, 384H63G

### **Pieces Shown**

384FR3G Footboard/Side Rails 384H63G Headboard

#### **Dimensions**

W: 82.75 in D: 90 in H: 68 in

W: 210.19 cm D: 228.6 cm H: 172.72 cm

SH: 7.75 in SH: 19.68 cm

#### **Finishes**

Wood: Cerused Greige

#### **Fabrics**

Body: B427

#### **Features**

- Wood-framed headboard and footboard in Cerused Greige finish with three inset upholstered panels
- Wood side rails in Cerused Greige finish
- Three slat support system with center adjustable supports
- Part of the Linea collection, winner of an ISFD Pinnacle Award for product design.
- Specifications subject to change without notice