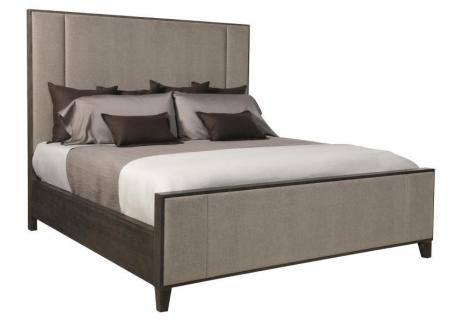

# Linea Panel Bed King

# **Pieces Shown**

384FR3B Footboard/Side Rails 384H63B Headboard

# Dimensions

W: 82.75 in D: 90 in H: 68 in W: 210.19 cm D: 228.6 cm H: 172.72 cm SH: 7.75 in SH: 19.68 cm

### Finishes

Wood: Cerused Charcoal

# Fabrics

Body: B435

#### Features

- Wood-framed headboard and footboard in Cerused Charcoal finish, with three inset upholstered panels
- · Wood side rails in Cerused Charcoal finish
- · Three slat support system with center adjustable supports
- Part of the Linea collection, winner of an ISFD Pinnacle Award for product design.
- · Specifications subject to change without notice