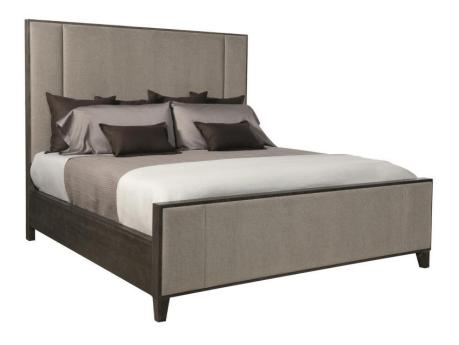

# Linea Panel Bed California King

## **Pieces Shown**

384FR2B Footboard/Side Rails 384H62B Headboard

#### **Dimensions**

W: 77.75 in D: 90 in H: 72 in

W: 197.49 cm D: 228.6 cm H: 182.88 cm

SH: 7.75 in SH: 19.68 cm

#### **Finishes**

Wood: Cerused Charcoal

#### **Fabrics**

Body: B435

#### **Features**

- Wood-framed headboard and footboard in Cerused Charcoal finish, with three inset upholstered panels
- Wood side rails in Cerused Charcoal finish
- Three-slat support system with center adjustable supports
- Part of the Linea collection, winner of an ISFD Pinnacle Award for product design.
- Specifications subject to change without notice