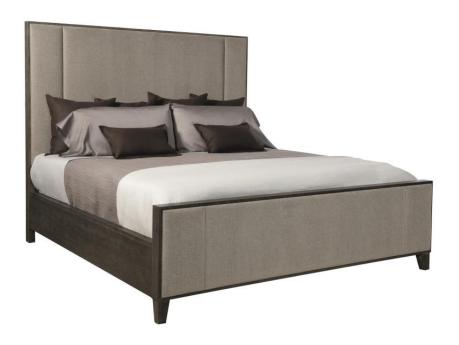

# Linea Panel Bed Queen

## **Pieces Shown**

384FR1B Footboard/Side Rails 384H61B Headboard

#### **Finishes**

Wood: Cerused Charcoal

## **Fabrics**

Body: B435

## **Features**

- Wood-framed headboard and footboard in Cerused Charcoal finish, with three inset upholstered panels
- Wood side rails in Cerused Charcoal finish
- Three slat support system with center adjustable supports
- Part of the Linea collection, winner of an ISFD Pinnacle Award for product design.
- Specifications subject to change without notice