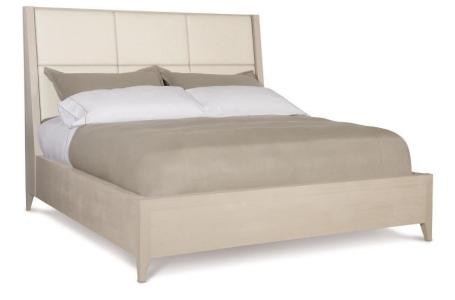

# Axiom Panel Bed King

# **Pieces Shown**

381FR66 Footboard/Side Rails 381H66 Headboard

### Dimensions

W: 82.88 in D: 92.38 in H: 64 in W: 210.52 cm D: 234.65 cm H: 162.56 cm SH: 10.75 in SH: 27.3 cm

## Finishes

Wood: Linear Grey

### Features

- Engineered Faux Anigre veneers in Linear Gray finish
- Wood-framed, winged headboard with six inset upholstered panels no welt
- Wood footboard and side rails
- Slat support system
- · Specifications subject to change without notice