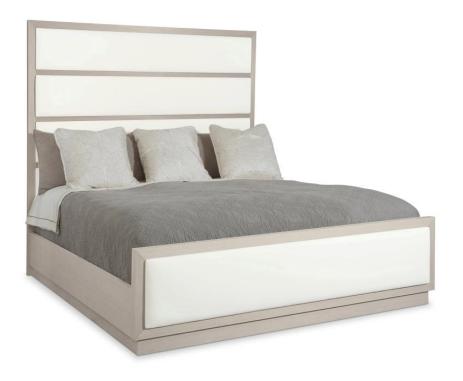

# Axiom Panel Bed King

## **Pieces Shown**

381FR09 Footboard/Side Rails 381H09 Headboard

### **Dimensions**

W: 80.25 in D: 88.13 in H: 76 in

W: 203.84 cm D: 223.85 cm H: 193.04 cm

SH: 7.5 in SH: 19.05 cm

#### **Finishes**

Wood: Linear Grey

### **Features**

- Engineered Faux Anigre veneers in Linear Gray finish
- Wood-framed headboard with four upholstered, inset horizontal panels no welt
- Wood-framed footboard with upholstered panel no welt
- Wood side rails
- · Slat support system
- Specifications subject to change without notice