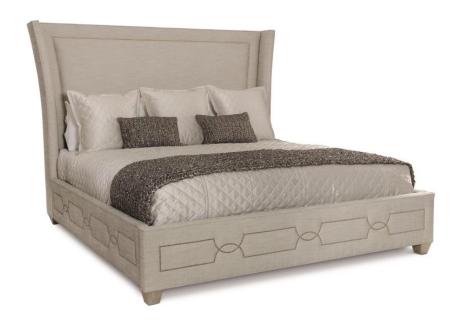

## **Pieces Shown**

363FR36 Footboard/Side Rails 363H36 Headboard

#### **Dimensions**

W: 89.50 in D: 92.50 in H: 66 in

W: 227.33 cm D: 234.95 cm H: 167.64 cm

SH: 8 in SH: 20.32 cm

#### **Finishes**

Wood: Heather Grey

#### **Fabrics**

Body: B428

#### **Features**

- · Upholstered headboard with welt and nailhead trim
- Upholstered footboard and rails with welt and decorative nailhead pattern
- · Heather Grey finish
- Three slat system with adjustable center supports
- Part of the Criteria collection, winner of an ISFD Pinnacle award for product design.
- Specifications subject to change without notice