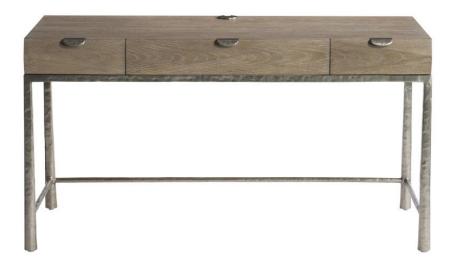

#### Item

D21514

## **Dimensions**

W: 57.31 in D: 25.69 in H: 30 in W: 145.57 cm D: 65.25 cm H: 76.2 cm

#### **Finishes**

Wood: Marcona

#### **Features**

- Top in cathedral-cut white oak solids & veneers in Marcona finish
- Three drawers with dimensional pyramidical shape on fronts
- · Metal tab drawer pulls in Frosted Nickel finish
- Cast aluminum base with stretchers in Frosted Nickel finish
- Legs taper outward at bottom
- · Covered grommet hole in desk top
- Power unit with two USB ports and two outlets
- · Specifications subject to change without notice
- Desk is fully finished on all sides
- · Adjustable glides