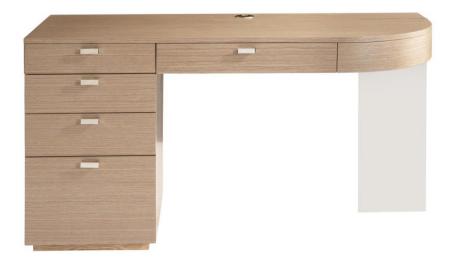

## Modulum Desk

### Item

D19514

## **Dimensions**

W: 59 in D: 26 in H: 30 in

W: 149.86 cm D: 66.04 cm H: 76.2 cm

### **Finishes**

Wood: Sahara

## **Features**

- Computer/writing desk crafted from metal in Polished Stainless Steel finish and engineered wood veneer in Sahara finish
- Grommet hole with chrome cover on desk top
- · Left drawer bank with four drawers
- Power strip behind top left drawer with two USB ports and two outlets
- Bottom file drawer accommodates letter or legal files
- · Fully extendable center drawer with drop front
- Metal support panel in Polished Stainless Steel finish on right end of desk and visible on desk top
- · Finished on all sides
- · Recessed adjustable glides for drawer bank
- Package included with rubber boot and instruction sheet provided for optional use on bottom of the metal support for protection of hard floor surfaces
- · Specifications subject to change without notice