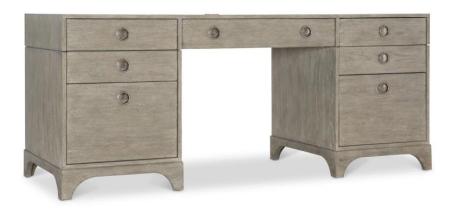

### **Finishes**

Wood: Pewter

### **Features**

- · Pewter finish
- Two drawer banks for total of seven drawers
- Both right and left drawer banks have two smaller drawers at top and one larger file drawer on bottom with removable hanging file rods for letter or legal files
- One metal covered grommet on top
- One interior receptacle with two USB charging ports and two outlets
- The center drawer has a drop front and back cutout for cord management
- · Adjustable glides
- Specifications subject to change without notice