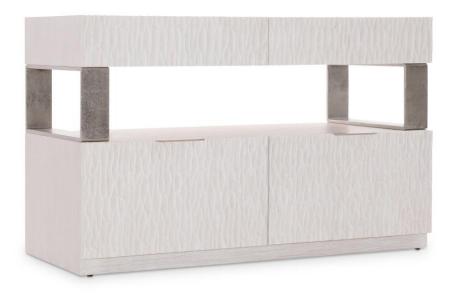

## Solaria File Credenza

#### Item

D15914

#### **Finishes**

Wood: Weathered Bone

#### **Features**

- Weathered Bone finished case with cast white chiseled drawer fronts
- Two upper drawers supported by Shiny Nickel finished metal frames on both ends
- Two lower drawers below a fixed shelf surface
- Two upper drawers have finger pulls across the top
- Two lower file drawers have metal tab pulls and removable hanging file rods included for letter or legal files
- · Wood plinth base with adjustable glides
- · Anti-tip kit
- Specifications subject to change without notice