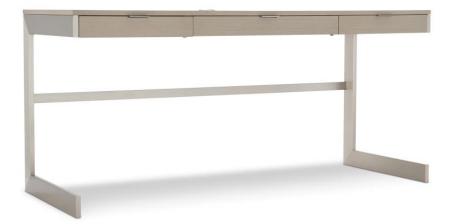

# Axiom Desk

## Dimensions

W: 64 in D: 24 in H: 30 in W: 162.56 cm D: 60.96 cm H: 76.2 cm

## Finishes

Wood: Linear Grey Metal: Brushed Silver

#### Features

- Engineered veneer in Linear Grey finish
- Drawer box with three drawers, plus drop front center drawer
- Two-plug outlet with two USB ports included. (Outlet accessible from underside of desk)
- · Covered grommet hole in desk top at back center
- Brushed Silver finish on brushed stainless steel base with center back stretcher
- Adjustable glides
- · Anti-tip kit and instruction sheet
- Specifications subject to change without notice