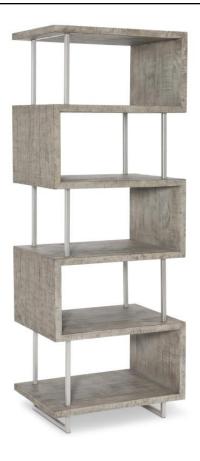

# Polk Etagere

### Item

D12810

# **Dimensions**

W: 26 in D: 18 in H: 71 in

W: 66.04 cm D: 45.72 cm H: 180.34 cm

### **Finishes**

Wood: Morel

Metal: Glazed Silver

### **Features**

- Five shelf surfaces with metal post supports on alternating ends
- Metal feet
- · Adjustable glides
- Anti-tip kit
- Reclaimed pine planks may include nail holes and other natural markings
- Due to the nature of the materials, each piece will be unique
- Part of the Highland Park collection, winner of an ISFD Pinnacle Award for product design.
- Specifications subject to change without notice