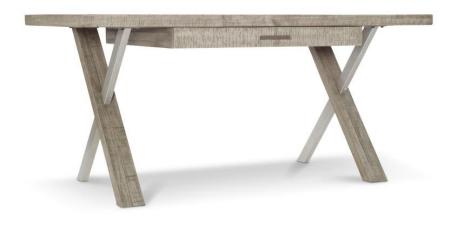

# Polk Desk

#### Item

D12510

# **Dimensions**

W: 66 in D: 32 in H: 30 in

W: 167.64 cm D: 81.28 cm H: 76.2 cm

## **Finishes**

Wood: Morel

Metal: Glazed Silver

#### **Features**

- Morel finish on wood. Glazed Silver finish on metal
- Fancy face planked pine top with pine border
- Concealed two plug outlet. (Outlet accessible from underside of desk.) Covered grommet hole in desk top at back center.
- Ends are "X" shaped with one leg post of metal and one of wood
- · Adjustable glides
- Anti-tip kit
- Reclaimed pine planks may include nail holes and other natural markings
- Due to the nature of the materials, each piece will be unique
- Part of the Highland Park collection, winner of an ISFD Pinnacle Award for product design.
- · Specifications subject to change without notice