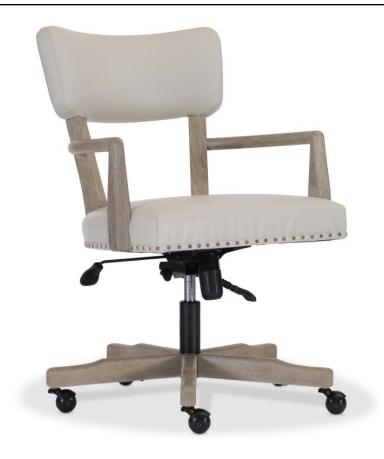

# Albion Office Chair

## Item

D11007

# **Dimensions**

W: 27.25 in D: 26.88 in H: 36.88 in W: 69.22 cm D: 68.28 cm H: 93.68 cm SD: 20.38 in SH: 19.25 in AH: 25.25 in SD: 51.77 cm SH: 48.9 cm AH: 64.14 cm

#### **Finishes**

Wood: Pewter

## **Fabrics**

Body: B591

## **Features**

- Upholstered back and seat featuring #44 Antique Nickel nailhead trim
- Exposed wood arms and upper back posts in Pewter finish
- Upholstered in B591 faux leather
- Metal five-prong swivel base with tilt, adjustable height and hooded casters
- Specifications subject to change without notice