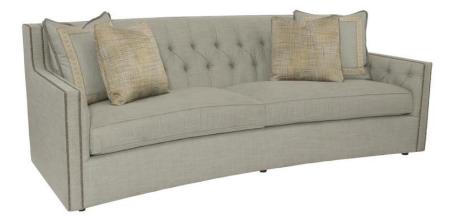

# Candace Fabric Sofa

### Dimensions

W: 96 in D: 43 in H: 34.5 in W: 243.84 cm D: 109.22 cm H: 87.63 cm SD: 24 in SH: 17 in AH: 25 in SD: 60.96 cm SH: 43.18 cm AH: 63.5 cm BA: 90 in BA: 228.6 cm

#### Fabrics

Body: 1273-002 Pillows: 1273-002, 1273-002

#### Features

- Curved Sofa.
- Four throw pillows.
- · Nailhead trim.
- Tufted back.

## Pillows

Throw Pillow 1: (2) TP22DW - 22" x 22" Blendown Knife-edge with welt
Throw Pillow 2: (2) TP21DW - 21" x 21" Blendown Knife-edge with welt