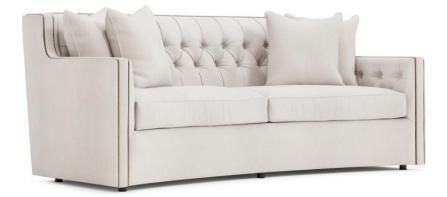

# Candace Fabric Sofa

### Dimensions

W: 89 in D: 43 in H: 34.5 in W: 226.06 cm D: 109.22 cm H: 87.63 cm SD: 24 in SH: 17 in AH: 25 in SD: 60.96 cm SH: 43.18 cm AH: 63.5 cm BA: 83 in BA: 210.82 cm

#### Fabrics

Body: 1273-002 Pillows: 1273-002, 1273-002

# Pillows

Throw Pillow 1: (2) TP22DW - 22" x 22" Blendown Knife-edge with welt
Throw Pillow 2: (2) TP21DW - 21" x 21" Blendown Knife-edge with welt