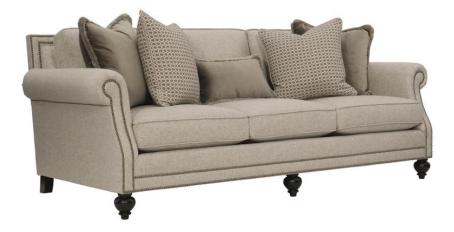

# Brae Fabric Sofa

## Dimensions

W: 92.5 in D: 44.5 in H: 35 in W: 234.95 cm D: 113.03 cm H: 88.9 cm SD: 27 in SH: 18.5 in AH: 27.5 in SD: 68.58 cm SH: 46.99 cm AH: 69.85 cm BA: 76.5 in BA: 194.31 cm

#### Features

- Five throw pillows.
- Multiple cushions.
- Nailhead trim.
- · Exposed wood legs.

# Pillows

- Back Pillows: (3) Fiber, Box-edge border with welt
- Throw Pillow 1: (2) TP22DW 22" x 22" Blendown Knife-edge with welt
- Throw Pillow 2: (2) TP22DW 22" x 22" Blendown Knife-edge with welt
- Throw Pillow 3: KP1DW 12" x 22" Blendown
- Knife-edge with welt