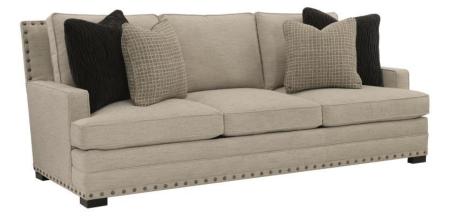

# Cantor Fabric Sofa

# Dimensions

W: 94.5 in D: 44 in H: 38 in W: 240.03 cm D: 111.76 cm H: 96.52 cm SD: 19.5 in SH: 17.5 in AH: 23.5 in SD: 49.53 cm SH: 44.45 cm AH: 59.69 cm BA: 84 in BA: 213.36 cm

#### Finishes

Wood: Mocha

#### Fabrics

Body: 1011-002 Pillows: 1629-011, 1948-012

#### Features

- Recessed arms.
- Multiple cushions.
- Nailhead trim on back and base.
- Four throw pillows.

# Pillows

- Back Pillows: (3) Fiber, Box-edge border with welt
- Throw Pillow 1: (2) TP24DW 24" x 24" Blendown Knife-edge with welt
- Throw Pillow 2: (2) TP22DW 22" x 22" Blendown Knife-edge with welt