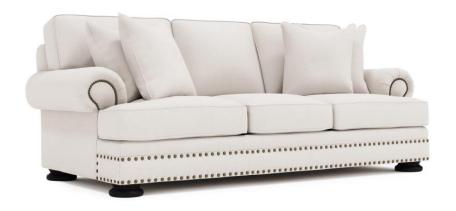

## Foster Fabric Sofa

### Item

B5177

#### **Dimensions**

W: 97.5 in D: 44 in H: 40 in

W: 247.65 cm D: 111.76 cm H: 101.6 cm

SD: 26 in SH: 18.5 in AH: 26 in

SD: 66.04 cm SH: 46.99 cm AH: 66.04 cm

BA: 75 in BA: 190.5 cm

#### **Pillows**

• Back Pillows: (3) Fiber, Box-edge border with welt

• Throw Pillow 1: (4) TP22DW - 22" x 22" Blendown

Knife-edge with welt