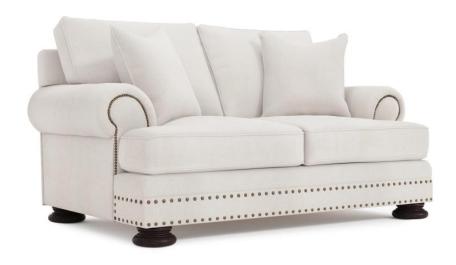

# Foster Fabric Loveseat

#### Item

B5175

## **Dimensions**

W: 71 in D: 44 in H: 40 in

W: 180.34 cm D: 111.76 cm H: 101.6 cm

SD: 26 in SH: 18.5 in AH: 26 in

SD: 66.04 cm SH: 46.99 cm AH: 66.04 cm

BA: 47.5 in BA: 120.65 cm

### **Fabrics**

Body: 1273-002

# **Pillows**

Back Pillows: (2) Fiber, Box-edge border with welt
Throw Pillow 1: (2) TP22DW - 22" x 22" Blendown Knife-edge with welt