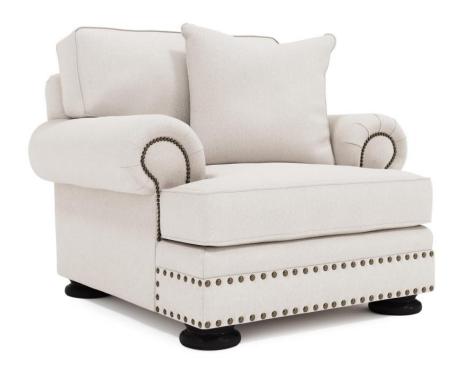

## Foster Fabric Chair

# Item

B5172

### **Pillows**

- Back Pillows: (1) Fiber, Box-edge border with welt
- Throw Pillow 1: TP22DW 22" x 22" Blendown Knife-edge with welt

### **Features**

- · Traditional style
- Roll arm
- Box-edge border pillows
- Nailhead trim
- Throw pillow included
- · Round feet
- Specifications subject to change without notice