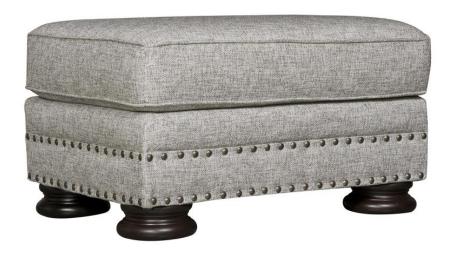

## Foster Fabric Ottoman

#### Item

B5171A

## **Dimensions**

W: 32 in D: 22.5 in H: 17 in W: 81.28 cm D: 57.15 cm H: 43.18 cm

#### **Finishes**

Wood: Mocha

#### **Fabrics**

Body: 1213-010

#### **Features**

- · Rectangular ottoman.
- · Nailhead trim on base.
- · Exposed wood legs.