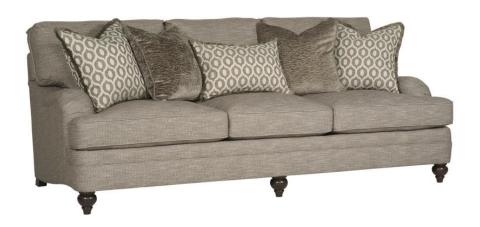

# Tarleton Fabric Sofa

#### Item

B4267G

## **Dimensions**

W: 96.5 in D: 44 in H: 39.5 in

W: 245.11 cm D: 111.76 cm H: 100.33 cm

SD: 25 in SH: 21 in AH: 23 in

SD: 63.5 cm SH: 53.34 cm AH: 58.42 cm

BA: 79.5 in BA: 201.93 cm

#### **Features**

- · Five throw pillows.
- English arms.
- Exposed turned legs.
- · Multiple cushions.

# **Pillows**

Back Pillows: (3) Fiber, Knife-edge with welt

Throw Pillow 1: (2) TP22DW - 22" x 22" Blendown

Knife-edge with welt

Throw Pillow 2: (2) TP22DW - 22" x 22" Blendown

Knife-edge with welt

Throw Pillow 3: KP6DW - 16" x 24" Blendown