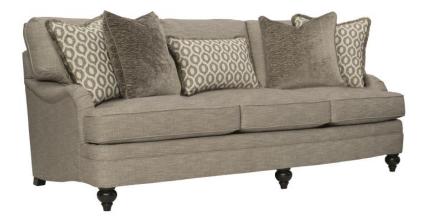

# **Tarleton Fabric Sofa**

## Dimensions

W: 86.5 in D: 44 in H: 39.5 in W: 219.71 cm D: 111.76 cm H: 100.33 cm SD: 25 in SH: 21 in AH: 23 in SD: 63.5 cm SH: 53.34 cm AH: 58.42 cm BA: 69.5 in BA: 176.53 cm

#### Finishes

Wood: Mocha

#### Fabrics

Body: 2050-011 Pillows: 2022-011, 2342-011, 2022-011

#### Features

- Five throw pillows.
- English arms.
- Exposed turned legs.
- Multiple cushions.

## Pillows

- Back Pillows: (3) Fiber, Knife-edge with welt
- Throw Pillow 1: (2) TP22DW 22" x 22" Blendown Knife-edge with welt
- Throw Pillow 2: (2) TP22DW 22" x 22" Blendown Knife-edge with welt
- Throw Pillow 3: KP6DW 16" x 24" Blendown
- Knife-edge with welt