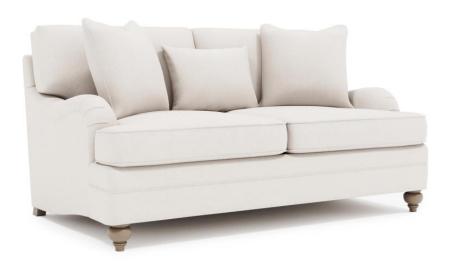

## Tarleton Fabric Loveseat

#### Item

B4265

### **Dimensions**

W: 69.5 in D: 44 in H: 39.5 in

W: 176.53 cm D: 111.76 cm H: 100.33 cm

SD: 25 in SH: 21 in AH: 23 in

SD: 63.5 cm SH: 53.34 cm AH: 58.42 cm

BA: 52.5 in BA: 133.35 cm

#### **Pillows**

Back Pillows: (2) Fiber, Knife-edge with welt

Throw Pillow 1: (2) TP22DW - 22" x 22" Blendown

Knife-edge with welt

Throw Pillow 2: KP6DW - 16" x 24" Blendown

Knife-edge with welt