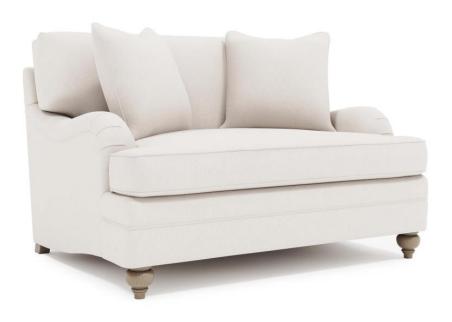

## Tarleton Fabric Chair 1/2

#### Item

B4263

### **Dimensions**

W: 54.5 in D: 44 in H: 39.5 in

W: 138.43 cm D: 111.76 cm H: 100.33 cm

SD: 25 in SH: 21 in AH: 23 in

SD: 63.5 cm SH: 53.34 cm AH: 58.42 cm

BA: 37.5 in BA: 95.25 cm

#### **Pillows**

• Back Pillows: (1) Fiber, Knife-edge with welt

• Throw Pillow 1: (2) TP22DW - 22" x 22" Blendown

Knife-edge with welt