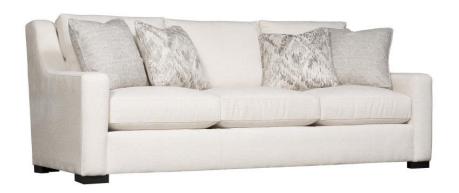

# Germain Fabric Sofa

#### Item

B2667A

## **Dimensions**

W: 93 in D: 41 in H: 36 in

W: 236.22 cm D: 104.14 cm H: 91.44 cm

SD: 24.5 in SH: 17 in AH: 23 in

SD: 62.23 cm SH: 43.18 cm AH: 58.42 cm

BA: 81 in BA: 205.74 cm

#### **Features**

- Four throw pillows.
- · Multiple cushions.
- · Square arms.
- · Exposed wood legs.

# **Pillows**

- Back Pillows: (3) Fiber, Box-edge weltless border with topstitch
- Throw Pillow 1: (2) TP22DW 22" x 22" Blendown Knife-edge with welt
- Throw Pillow 2: (2) TP21DW 21" x 21" Blendown Knife-edge with welt