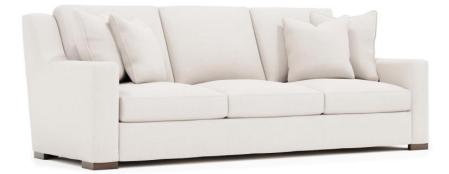

# Germain Fabric Sofa

### Dimensions

W: 93 in D: 41 in H: 36 in W: 236.22 cm D: 104.14 cm H: 91.44 cm SD: 24.5 in SH: 17 in AH: 23 in SD: 62.23 cm SH: 43.18 cm AH: 58.42 cm BA: 81 in BA: 205.74 cm

#### Fabrics

Body: 1273-002

## Pillows

- Back Pillows: (3) Fiber, Box-edge weltless border with topstitch
- Throw Pillow 1: (2) TP22DW 22" x 22" Blendown Knife-edge with welt
- Throw Pillow 2: (2) TP21DW 21" x 21" Blendown
- Knife-edge with welt