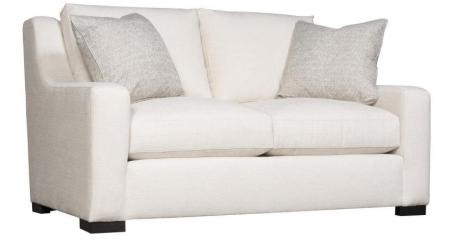

# Germain Fabric Loveseat

## Dimensions

W: 66 in D: 41 in H: 36 in W: 167.64 cm D: 104.14 cm H: 91.44 cm SD: 24.5 in SH: 17 in AH: 23 in SD: 62.23 cm SH: 43.18 cm AH: 58.42 cm BA: 54 in BA: 137.16 cm

#### **Finishes**

Wood: Mocha

### Fabrics

Body: 1416-002 Pillows: 1188-010

#### Features

- Two throw pillows.
- Multiple cushions.
- Square arms.
- · Exposed wood legs.

## Pillows

- Back Pillows: (2) Fiber, Box-edge weltless border with topstitch
- Throw Pillow 1: (2) TP22DW 22" x 22" Blendown Knife-edge with welt