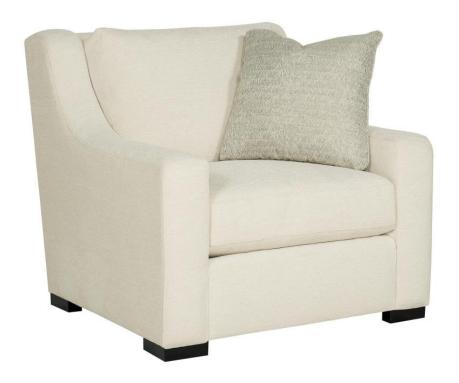

# Germain Fabric Chair

# Item

B2662A

# **Dimensions**

W: 39 in D: 39.5 in H: 36 in

W: 99.06 cm D: 100.33 cm H: 91.44 cm

SD: 23 in SH: 17 in AH: 23 in

SD: 58.42 cm SH: 43.18 cm AH: 58.42 cm

BA: 27 in BA: 68.58 cm

#### **Finishes**

Wood: Mocha

### **Fabrics**

Body: 1416-002 Pillows: 1188-010

#### **Features**

- One throw pillow.
- · Square arms.
- · Exposed wood legs.